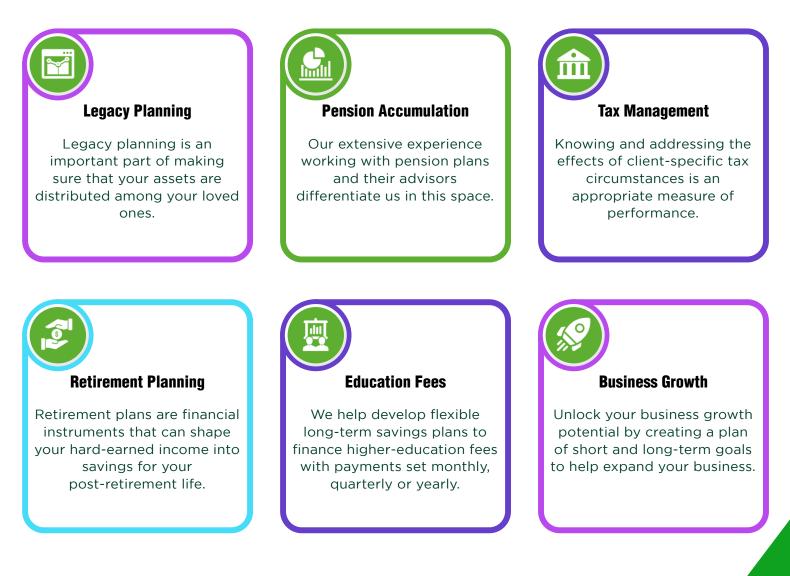

## Investments

#### Identifying solutions which best suit you.

Your Portfolio Manager will offer bespoke advice based on your aspirations by selecting the right mix of investments and calibrate against the level of risk you are comfortable with.