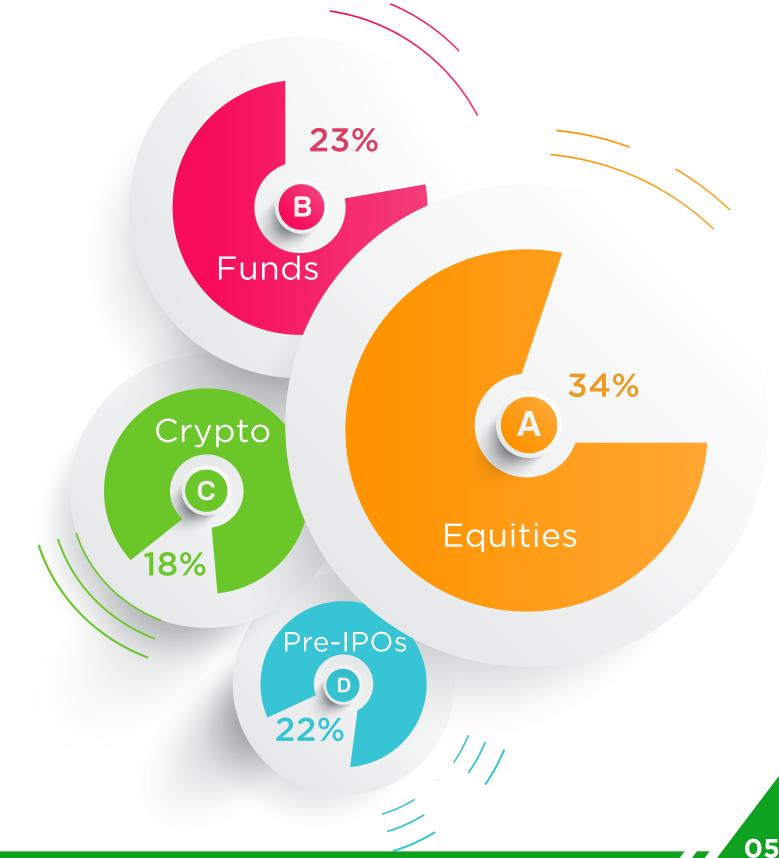

# Greenland Securities assets under management.

We develop customized strategies with the flexibility to adjust assets to market events and volatility. Each of our portfolios includes diversified exposures that we manage against a variety of benchmarks.