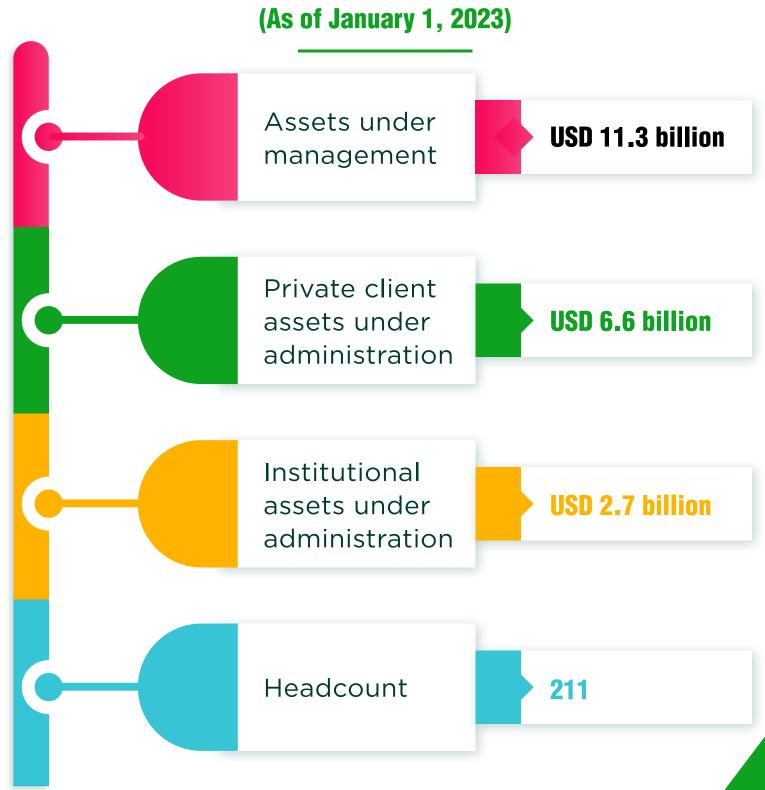

# Greenland Securities assets under management.

We develop customized strategies with the flexibility to adjust assets to market events and volatility. Each of our portfolios includes diversified exposures that we manage against a variety of benchmarks.